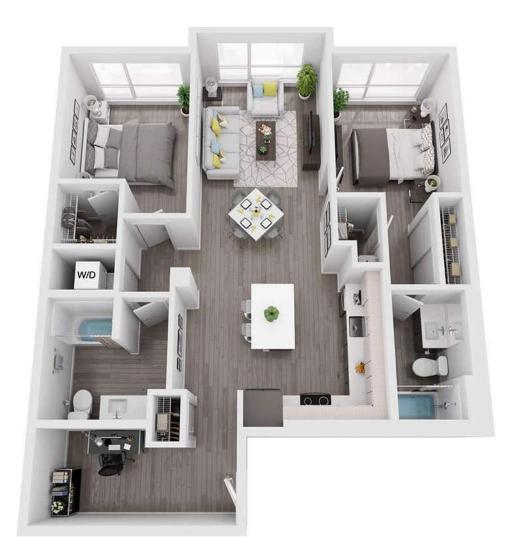

## **B3.0** 2 BED / 2 BATH

## **1180** SQ. FT.

| $\otimes$ | 201 Evans Ave.   Reno, NV 89501 |
|-----------|---------------------------------|
| BALLPARK  | www.ballpark-apartments.com     |

Floor plans are artist's rendering. All dimensions are approximate. Actual product and specifications may vary in dimension or detail. Not all features are available in every apartment home. Prices and availability are subject to change. Rent is based on monthly frequency. Additional fees may apply, such as but not limited to package delivery, trash, water, amenities, etc. Please see a representative for details.