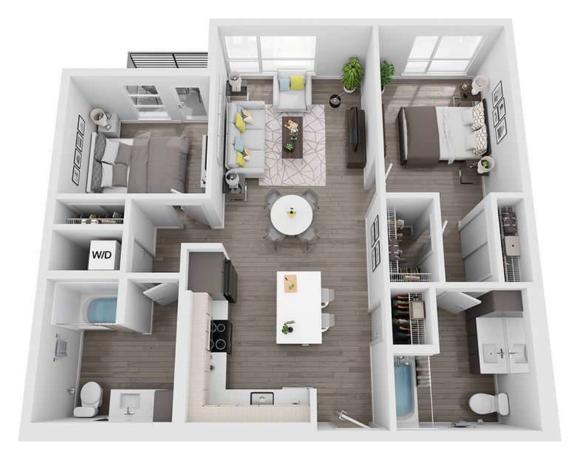

## **B4.0** 2 BED / 2 BATH

## 1063 SQ. FT.

| $\mathbf{\otimes}$ | 201 Evans Ave.   Reno, NV 89501 |
|--------------------|---------------------------------|
| BALLPARK           | www.ballpark-apartments.com     |

Floor plans are artist's rendering. All dimensions are approximate. Actual product and specifications may vary in dimension or detail. Not all features are available in every apartment home. Prices and availability are subject to change. Rent is based on monthly frequency. Additional fees may apply, such as but not limited to package delivery, trash, water, amenities, etc. Please see a representative for details.