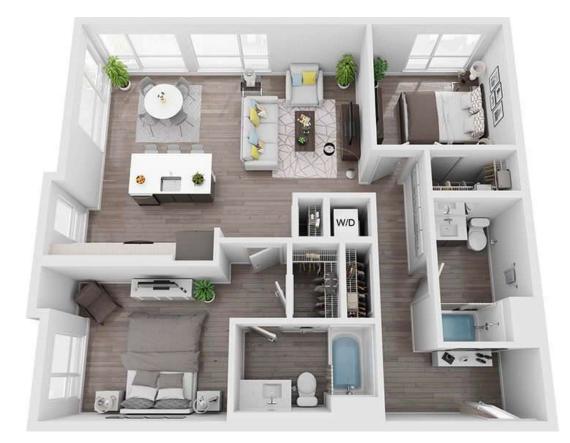

## **B5.0** 2 BED / 2 BATH

Г

## **1138 - 1148** SQ. FT.

| $\boxtimes$ | 201 Evans Ave.   Reno, NV 89501 |
|-------------|---------------------------------|
| BALLPARK    | www.ballpark-apartments.com     |
|             |                                 |