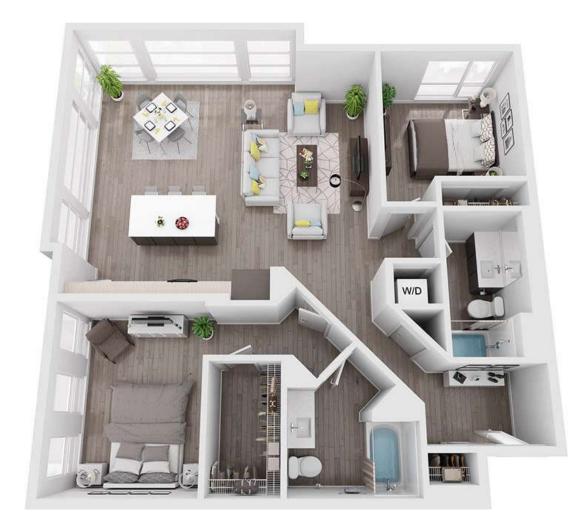

## **B7.0** 2 BED / 2 BATH

1249 - 1283 SQ. FT.

| $\otimes$ | 201 Evans Ave.   Reno, NV 89501 |
|-----------|---------------------------------|
| BALLPARK  | www.ballpark-apartments.com     |
|           |                                 |